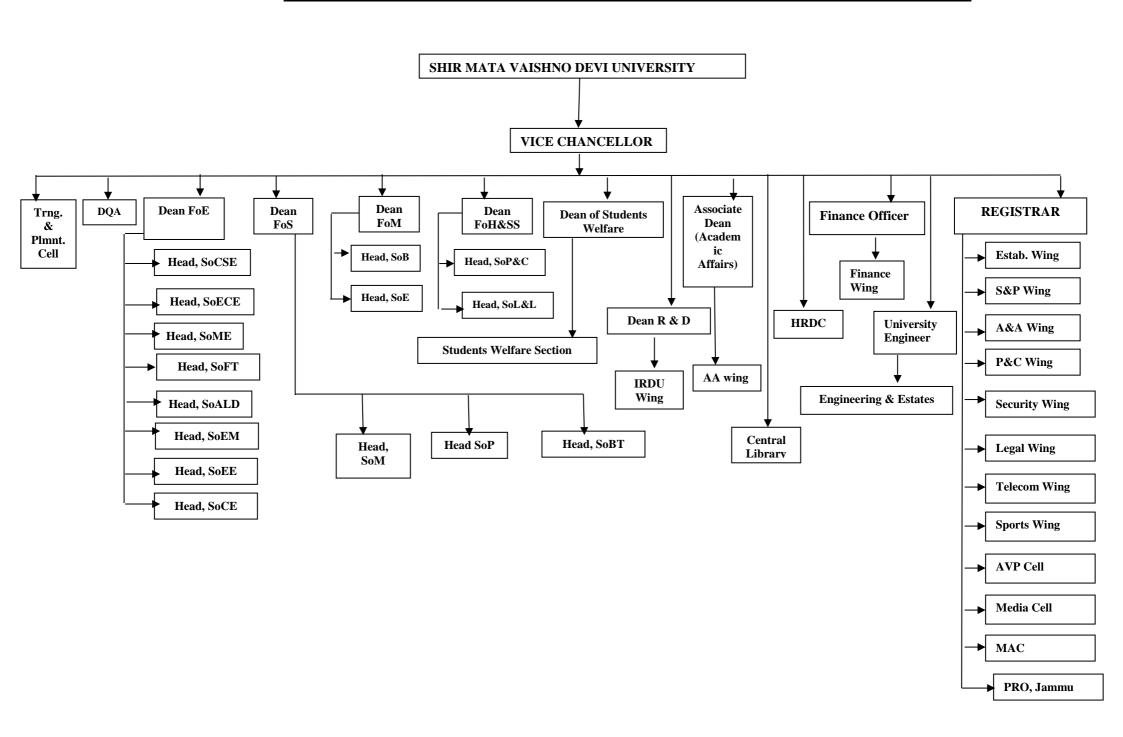

## ORGANIZATIONAL CHART OF AT SHRI MATA VASIHNO DEVI UNIVERSITY

## **Legends:**

FoE: Faculty of Engineering, FoM: Faculty of Management, FoS: Faculty of Science, FoHSS: Faculty of Humanities & Social Sciences

SoCSE: School of Computer Science & Engineering, SoECE: School of Electronics & Communication Engineering,

SoME: School of Mechanical Engineering, SoEM: School of Energy Management, SoFT: School of Food Technology,

SoALD: School of Architecture & Landscape Design, SoEE: School of Electrical Engineering, SoCE; School of Civil Engineering,

SoB: School of Business, SoE: School of Economics, SoM: School of Mathematics, SoP: School of Physics, SoBT: School of Biotechnology,

SoP&C: School of Philosophy & Culture, SoL&L: School of Languages & Literature, R&D: Research & Development,

IRDU: Industrial Research & development Unit, DQA: Directorate of Quality Assurance, HRDC: Human Resource Development Centre,

Estb: Establishment Wing, S&P: Stores & Purchase Wing, A&A: Academic Affairs Wing, P&C: Planning & Coordination,

AVP: Audio Video & Projection Cell, MAC: Medical Aid Centre, PRO: Public Relations Office.